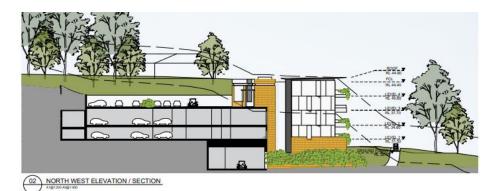

Sections through the most levels of basement are provided below, both for the SCC and the DA, in order illustrate the similarities between the proposals. While the proposals are not identical, the levels are the same:

Section submitted with the Development Application

Section submitted with the Site Compatibility Certificate.

Clause 24 (3) of the SEPP Seniors contemplates the prospect of approving a development of a "smaller (but not larger) scale" than envisaged by the SCC. It is agreed that there is no flexibility of interpretation in this regard.