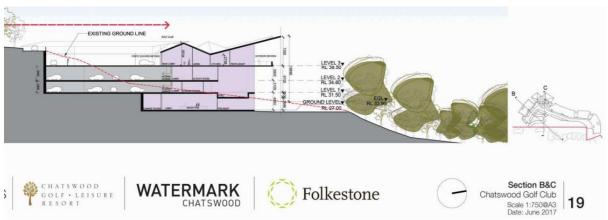

Sections through the most levels of basement are provided below, both for the SCC and the DA, in order illustrate the similarities between the proposals. While the proposals are not identical, the levels are the same:

Section submitted with the Development Application

Section submitted with the Site Compatibility Certificate.

Clause 24 (3) of the SEPP Seniors contemplates the prospect of approving a development of a "smaller (but not larger) scale" than envisaged by the SCC. It is agreed that there is no flexibility of interpretation in this regard.